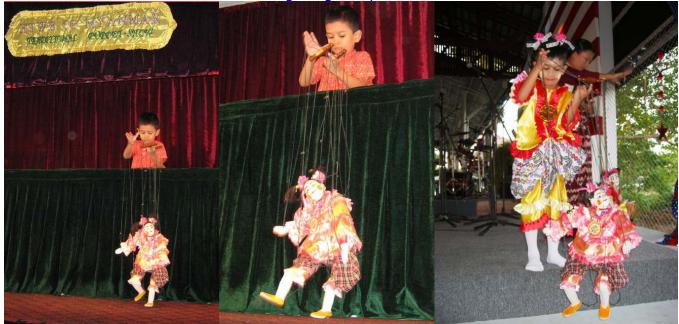

ers and can sing and narrate too.

She participated in Myanmar Traditional and Cultural Performing Arts Competition held by State Government annually and won many Gold Medals.



## Part Time Puppeteers

Daw Yin Shwe

Khin Mya Thwe







Name: *Tin Tin Oo* Date of Birth: 27-09-1969 Age: 41 Education: B.A.(Eco) Race: Burmese Religion: Buddhist Native: *Yangon* 



Name: Thet Thet Htwe Oo Date of Birth: 06-06-1997 Age: 13 Education: Grade (9) (8<sup>th</sup> Standard) School: B.E.M.S. (1), Dagon Race: Burmese Religion: Buddhist Native: Yangon



Name: Thet Paing Htwe Oo Date of Birth: 26-03-2004 Age: 6 Education: Grade (2) (1<sup>st</sup> Standard) School: B.E.M.S. (1), Dagon Race: Burmese Religion: Buddhist Native: Yangon





Paing Paing(3~5yr) @ Pre-school





Paing Paing Manipulation



Paing Paing's Dance





## Thet Thet's Manipulation