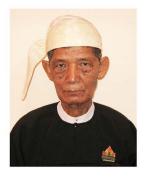

Name: Tun Kyi @ Daung Yin Date of Birth: 23-05-1937 Age: 73 Father: Tun Yin @ Theingi (Puppet Comedian) Mother: Daw Mei Yu @ Bala Tin (Puppet Prince) Education: Monastery Race: Burmese Religion: Buddhist Native: Thayawaddy / Bago Division

He started the career in puppetry since childhood at "U Pan" puppet troupe where his father and mother served. He served several puppet theatres named "Htidan Khin San", "Ponnabyan U Kyaw Aye" and "Dagon Aung" till age of 40 and he spent about 20 years of his life as a farmer in his native, Thayawaddy, about 150km far from Yangon.

He resumed puppeteer life about a month in every year only when Myanmar Traditional and Cultural Performing Arts Competition were held by State Government annually and won many Gold Medals. Now, he is a member of HTWE OO MYANMAR Traditional Puppet Troupe since 2009.