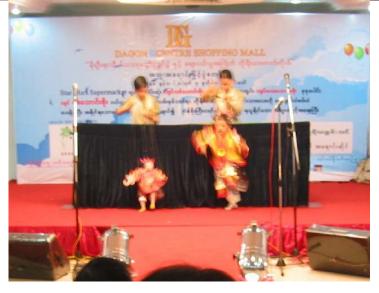

## Part Time Puppeteers

Daw Yin Shwe

Khin Mya Thwe

Name: *Tin Tin Oo* Date of Birth: 27-09-1969 Age: 41 Education: B.A.(Eco) Race: Burmese Religion: Buddhist Native: *Yangon* 

Name: Thet Thet Htwe Oo Date of Birth: 06-06-1997 Age: 13 Education: Grade (9) (8<sup>th</sup> Standard) School: B.E.M.S. (1), Dagon Race: Burmese Religion: Buddhist Native: Yangon

Name: Thet Paing Htwe Oo Date of Birth: 26-03-2004 Age: 6 Education: Grade (2) (1<sup>st</sup> Standard) School: B.E.M.S. (1), Dagon Race: Burmese Religion: Buddhist Native: Yangon

Paing Paing(3~5yr) @ Pre-school

Paing Paing Manipulation

Paing Paing's Dance

## Thet Thet's Manipulation