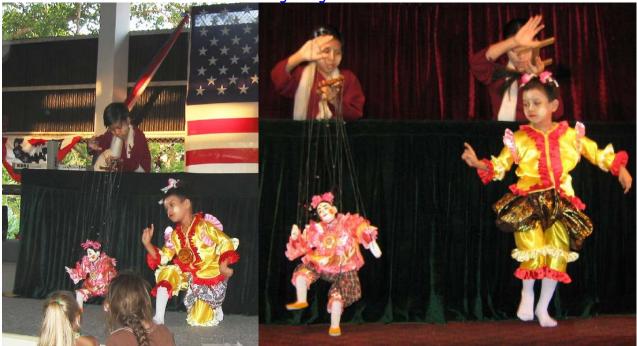

## Part Time Puppeteers

Daw Yin Shwe

Khin Mya Thwe

Name: *Tin Tin Oo* Date of Birth: 27-09-1969 Age: 41 Education: B.A.(Eco) Race: Burmese Religion: Buddhist Native: *Yangon* 

Name: Thet Thet Htwe Oo Date of Birth: 06-06-1997 Age: 13 Education: Grade (9) (8<sup>th</sup> Standard) School: B.E.M.S. (1), Dagon Race: Burmese Religion: Buddhist Native: Yangon

Name: Thet Paing Htwe Oo Date of Birth: 26-03-2004 Age: 6 Education: Grade (2) (1<sup>st</sup> Standard) School: B.E.M.S. (1), Dagon Race: Burmese Religion: Buddhist Native: Yangon

Paing Paing(3~5yr) @ Pre-school

Paing Paing Manipulation

Paing Paing's Dance

## Thet Thet's Manipulation