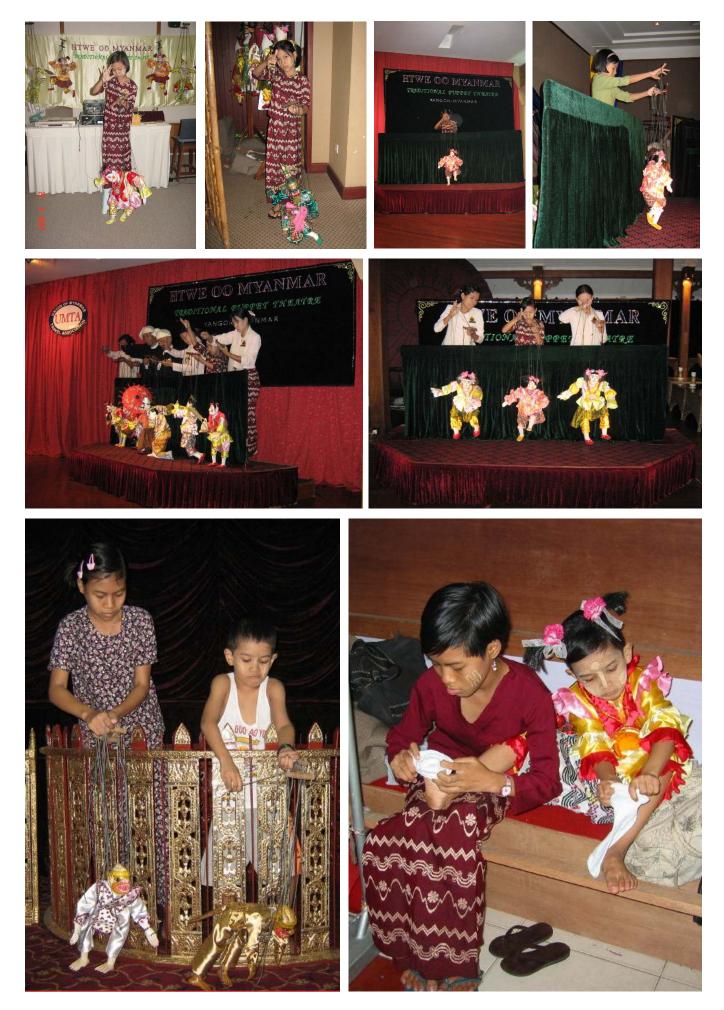

## Part Time Puppeteers

Daw Yin Shwe

Khin Mya Thwe

Name: *Tin Tin Oo* Date of Birth: 27-09-1969 Age: 41 Education: B.A.(Eco) Race: Burmese Religion: Buddhist Native: *Yangon* 

Name: Thet Thet Htwe Oo Date of Birth: 06-06-1997 Age: 13 Education: Grade (9) (8<sup>th</sup> Standard) School: B.E.M.S. (1), Dagon Race: Burmese Religion: Buddhist Native: Yangon

Name: Thet Paing Htwe Oo Date of Birth: 26-03-2004 Age: 6 Education: Grade (2) (1<sup>st</sup> Standard) School: B.E.M.S. (1), Dagon Race: Burmese Religion: Buddhist Native: Yangon

Paing Paing(3~5yr) @ Pre-school

Paing Paing Manipulation

Paing Paing's Dance

## Thet Thet's Manipulation